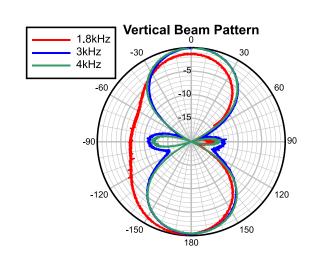

Based upon the standard Free Flooded Ring (FFR) concept, the transducer utilises the latest technology to achieve a highly efficient projector, capable of operating down to full ocean depth.

| TECHNICAL SPECIFICATION              |                                    |
|--------------------------------------|------------------------------------|
| Resonant Frequency (Nominal)         | 1.4kHz                             |
| Useful Operating Band                | 1 to 4kHz                          |
| Beam Pattern (Horizontal)            | Omni +/- 2dB                       |
| Beam Pattern (Vertical)              | Toroidal (See Graph)               |
| Receive Sensitivity                  | -165 dB re 1V/μPa                  |
| Transmit Sensitivity                 | 143 dB re 1μPa/V @ 1m              |
| Capacitance at 1kHz (with 10m Cable) | 495nF                              |
| Transmit Voltage (Abs. Max)          | 1500Vrms (Minimum 10m depth)       |
| Transmit Voltage / Duty Cycle (Max)  | 1500Vrms at 10%<br>500Vrms at 100% |