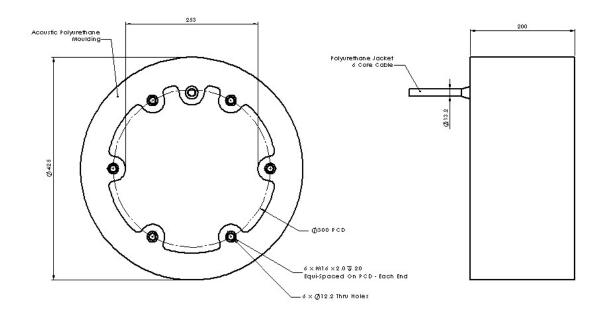

## **MODEL T589**

All dimensions in mm

| MECHANICAL SPECIFICATION |                                                        |
|--------------------------|--------------------------------------------------------|
| Operating Depth          | 2400m                                                  |
| Weight Air / Water       | 40Kg / 24Kg                                            |
| Operating Temperature    | -5 to +40 °C                                           |
| Storage Temperature      | -40 to +80 °C                                          |
| Cable Type               | Ø13.2mm Polyurethane Jacket, 6 Core                    |
| Cable Length             | 10m Standard<br>(Additional lengths supplied to order) |