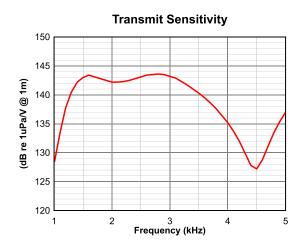

Based upon the standard Free Flooded Ring (FFR) concept, the transducer utilises the latest technology to achieve a highly efficient projector, capable of operating down to full ocean depth.

| TECHNICAL SPECIFICATION              |                                    |
|--------------------------------------|------------------------------------|
| Resonant Frequency (Nominal)         | 1.4kHz                             |
| Useful Operating Band                | 1 to 4kHz                          |
| Beam Pattern (Horizontal)            | Omni +/- 2dB                       |
| Beam Pattern (Vertical)              | Toroidal (See Graph)               |
| Receive Sensitivity                  | -165 dB re 1V/μPa                  |
| Transmit Sensitivity                 | 143 dB re 1μPa/V @ 1m              |
| Capacitance at 1kHz (with 10m Cable) | 495nF                              |
| Transmit Voltage (Abs. Max)          | 1500Vrms (Minimum 10m depth)       |
| Transmit Voltage / Duty Cycle (Max)  | 1500Vrms at 10%<br>500Vrms at 100% |