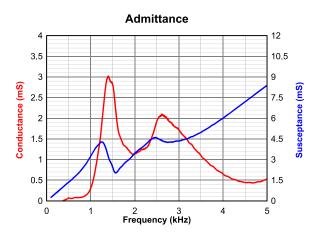

Based upon the standard Free Flooded Ring (FFR) concept, the transducer utilises the latest technology to achieve a highly efficient projector, capable of operating down to full ocean depth.

| TECHNICAL SPECIFICATION              |                                    |
|--------------------------------------|------------------------------------|
| Resonant Frequency (Nominal)         | 1.4kHz                             |
| Useful Operating Band                | 1 to 4kHz                          |
| Beam Pattern (Horizontal)            | Omni +/- 2dB                       |
| Beam Pattern (Vertical)              | Toroidal (See Graph)               |
| Receive Sensitivity                  | -165 dB re 1V/μPa                  |
| Transmit Sensitivity                 | 143 dB re 1μPa/V @ 1m              |
| Capacitance at 1kHz (with 10m Cable) | 495nF                              |
| Transmit Voltage (Abs. Max)          | 1500Vrms (Minimum 10m depth)       |
| Transmit Voltage / Duty Cycle (Max)  | 1500Vrms at 10%<br>500Vrms at 100% |