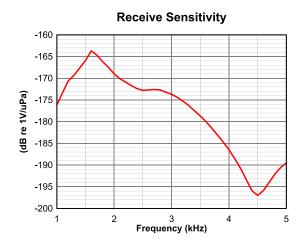

Based upon the standard Free Flooded Ring (FFR) concept, the transducer utilises the latest technology to achieve a highly efficient projector, capable of operating down to full ocean depth.

| TECHNICAL SPECIFICATION              |                                    |
|--------------------------------------|------------------------------------|
| Resonant Frequency (Nominal)         | 1.4kHz                             |
| Useful Operating Band                | 1 to 4kHz                          |
| Beam Pattern (Horizontal)            | Omni +/- 2dB                       |
| Beam Pattern (Vertical)              | Toroidal (See Graph)               |
| Receive Sensitivity                  | -165 dB re 1V/μPa                  |
| Transmit Sensitivity                 | 143 dB re 1μPa/V @ 1m              |
| Capacitance at 1kHz (with 10m Cable) | 495nF                              |
| Transmit Voltage (Abs. Max)          | 1500Vrms (Minimum 10m depth)       |
| Transmit Voltage / Duty Cycle (Max)  | 1500Vrms at 10%<br>500Vrms at 100% |