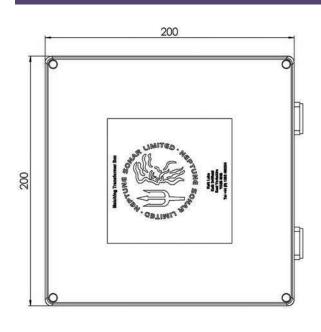

## **MECHANICAL SPECIFICATION**

All dimensions in mm

| TECHNICAL SPECIFICATION  |                                                     |
|--------------------------|-----------------------------------------------------|
| Standard Impedance-Match | 4Ω, 8Ω, 50Ω, 100Ω                                   |
| Connectors               | SpeakOn or optionally BNC                           |
| Power handling           | Up to absolute maximum of the specified transducer. |