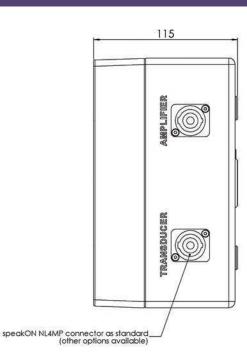

## **MODEL MB1 SERIES**

- MATCHING TRANSFORMERS
- STANDARD IMPEDANCE-MATCHING
- CUSTOM MATCHING

The MB1 SERIES is a matching transformer unit, used to impedance match our transducers with the output of power amplifiers. MB1 Series units can be purchased alongside our products or as a stand alone item. The transformers are custom wound to the transducer and impedance that you specify. The MB1 comes with SpeakOn connectors as standard, however a BNC connector version is available on request.

## **MECHANICAL SPECIFICATION**

All dimensions in mm

| TECHNICAL SPECIFICATION  |                                                     |
|--------------------------|-----------------------------------------------------|
| Standard Impedance-Match | 4Ω, 8Ω, 50Ω, 100Ω                                   |
| Connectors               | SpeakOn or optionally BNC                           |
| Power handling           | Up to absolute maximum of the specified transducer. |