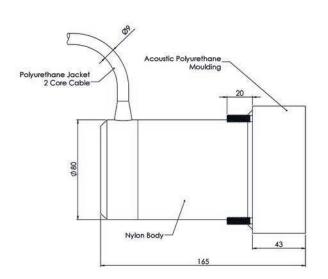

## **MODEL T420**

All dimensions in mm

| MECHANICAL SPECIFICATION |                                                        |
|--------------------------|--------------------------------------------------------|
| Operating Depth          | 600m                                                   |
| Weight Air/Water         | 3.8 kg / 2.1 kg                                        |
| Operating Temperature    | -5 to +40 °C                                           |
| Storage Temperature      | -40 to +80 °C                                          |
| Cable Type               | Ø9mm Polyurethane, Screened Twisted<br>Pair            |
| Cable Length             | 10m Standard<br>(Additional lengths supplied to order) |
| Connector                | Not fitted                                             |