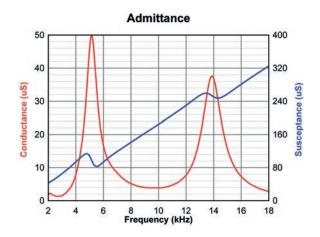

applications.

The T420 is available with or without acoustic calibration, traceable to National Standards.

| TECHNICAL SPECIFICATION             |                                      |
|-------------------------------------|--------------------------------------|
| Resonant Frequency (Nominal)        | 5 kHz                                |
| Useful Operating Band               | 4.5 kHz to 14 kHz                    |
| Nominal Impedance                   | 20 kΩ                                |
| Beam Pattern @-3dB                  | Conical (See Graph)                  |
| Receive Sensitivity                 | -163 dB re 1V/μPa                    |
| Transmit Sensitivity                | 126 dB re 1μPa/V @ 1m                |
| Transmit Voltage (Abs. Max)         | 2,000 Vrms                           |
| Transmit Voltage / Duty Cycle (Max) | 2000 Vrms at 10%<br>600 Vrms at 100% |