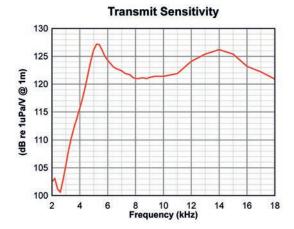

applications.

The T420 is available with or without acoustic calibration, traceable to National Standards.

| TECHNICAL SPECIFICATION             |                                      |
|-------------------------------------|--------------------------------------|
| Resonant Frequency (Nominal)        | 5 kHz                                |
| Useful Operating Band               | 4.5 kHz to 14 kHz                    |
| Nominal Impedance                   | 20 kΩ                                |
| Beam Pattern @-3dB                  | Conical (See Graph)                  |
| Receive Sensitivity                 | -163 dB re 1V/μPa                    |
| Transmit Sensitivity                | 126 dB re 1μPa/V @ 1m                |
| Transmit Voltage (Abs. Max)         | 2,000 Vrms                           |
| Transmit Voltage / Duty Cycle (Max) | 2000 Vrms at 10%<br>600 Vrms at 100% |