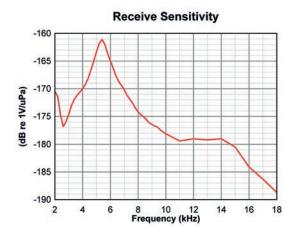

applications.

The T420 is available with or without acoustic calibration, traceable to National Standards.

| TECHNICAL SPECIFICATION             |                                      |
|-------------------------------------|--------------------------------------|
| Resonant Frequency (Nominal)        | 5 kHz                                |
| Useful Operating Band               | 4.5 kHz to 14 kHz                    |
| Nominal Impedance                   | 20 kΩ                                |
| Beam Pattern @-3dB                  | Conical (See Graph)                  |
| Receive Sensitivity                 | -163 dB re 1V/μPa                    |
| Transmit Sensitivity                | 126 dB re 1μPa/V @ 1m                |
| Transmit Voltage (Abs. Max)         | 2,000 Vrms                           |
| Transmit Voltage / Duty Cycle (Max) | 2000 Vrms at 10%<br>600 Vrms at 100% |