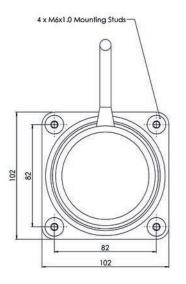

## **MODEL T420**

All dimensions in mm

| MECHANICAL SPECIFICATION |                                                        |
|--------------------------|--------------------------------------------------------|
| Operating Depth          | 600m                                                   |
| Weight Air/Water         | 3.8 kg / 2.1 kg                                        |
| Operating Temperature    | -5 to +40 °C                                           |
| Storage Temperature      | -40 to +80 °C                                          |
| Cable Type               | Ø9mm Polyurethane, Screened Twisted<br>Pair            |
| Cable Length             | 10m Standard<br>(Additional lengths supplied to order) |
| Connector                | Not fitted                                             |