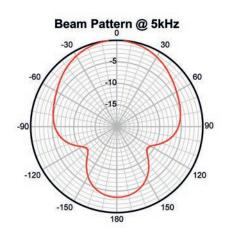

applications.

The T420 is available with or without acoustic calibration, traceable to National Standards.

| TECHNICAL SPECIFICATION             |                                      |
|-------------------------------------|--------------------------------------|
| Resonant Frequency (Nominal)        | 5 kHz                                |
| Useful Operating Band               | 4.5 kHz to 14 kHz                    |
| Nominal Impedance                   | 20 kΩ                                |
| Beam Pattern @-3dB                  | Conical (See Graph)                  |
| Receive Sensitivity                 | -163 dB re 1V/μPa                    |
| Transmit Sensitivity                | 126 dB re 1μPa/V @ 1m                |
| Transmit Voltage (Abs. Max)         | 2,000 Vrms                           |
| Transmit Voltage / Duty Cycle (Max) | 2000 Vrms at 10%<br>600 Vrms at 100% |